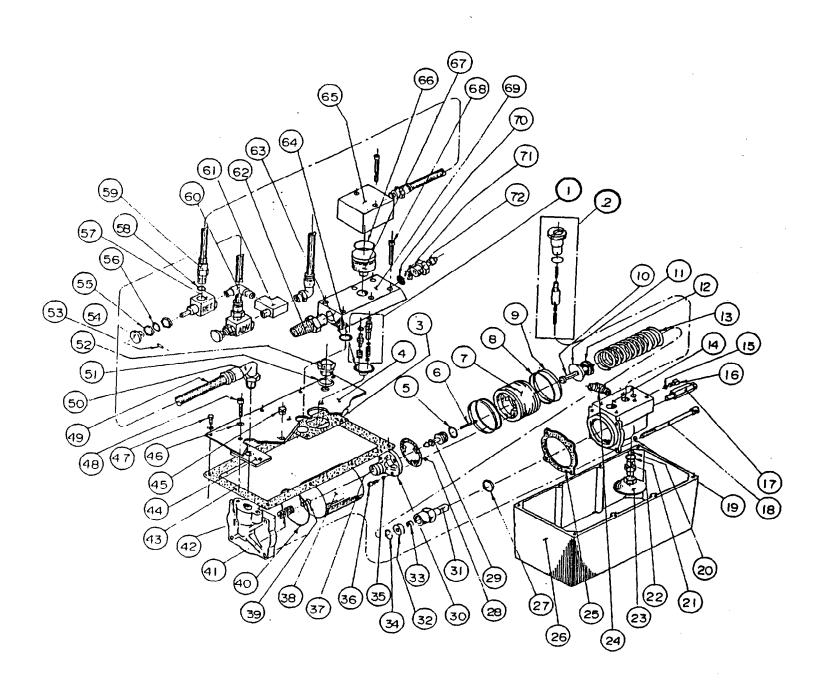

### AIR HYDRAULIC PUMP

#### **AIR/HYDRAULIC PUMP**

| ITEM NO. | PART NO. | QUANTITY | DESCRIPTION                  |
|----------|----------|----------|------------------------------|
| 1        | 6-0999   | 1        | CHECK AND RELEASE VALVES ASS |
| 2        | 6-1000   | 2        | RELEASE VALVE ASSEMBLY       |
| 3        | 6-1001   | 1        | GASKET                       |
| 4        | 6-1002   | 1        | COVER PLATE                  |
| 5        | 6-1003   | 1        | "O" RING                     |
| 6        | 6-1004   | 1        | SPRING                       |
| 7        | 6-1005   | 1        | PISTON BODY                  |
| 8        | 6-1006   | 2        | "O" RING                     |
| 9        | 6-1007   | 2        | PISTON RING                  |
| 10       | 6-1008   | 1        | PISTON                       |
| 11       | 6-1009   | 1        | SPRING GUIDE                 |
| 12       | 6-1010   | 1        | BUMPER                       |
| 13       | 6-1011   | 1        | COMPRESSION SPRING           |
| 14       | 6-1012   | 1        | PUMP BODY                    |
| 15       | 6-1013   | 1        | COPPER WASHER                |
| 16       | 6-1014   | 1        | CAP SCREW                    |
| 17       | 6-1015   | 1        | RELIEF VALVE ASSEMBLY        |
| 18       | 6-1016   | 4        | HEX-SOCKET CAP SCREW         |
| 19       | 6-1017   | 4        | LOCK WASHER                  |
| 20       | 6-1018   | , 1      | STEEL BALL                   |
| 21       | 6-1019   | 1        | COPPER WASHER                |
| 22       | 6-1020   | 1        | FILTER ADAPTER               |
| 23       | 6-1021   | 1        | FILTER ASSEMBLY              |
| 24       | 6-1022   | 1        | ELBOW, 90°                   |
| 25       | 6-1023   | 1        | GASKET                       |
| 26       | 6-1024   | 1        | RESERVOIR                    |
| 27       | 6-1025   | 1        | COPPER WASHER                |
| 28       | 6-1026   | 1        | GASKET                       |
| 29       | 6-1027   | 1        | EXHAUST VALVE STEM           |
| 30       | 6-1028   | 1        | PISTON                       |
| 31       | 6-1029   | 1        | CYLINDER                     |
| 32       | 6-1030   | 1        | RETAINER                     |
| 33       | 6-1031   | 1        | "U" CUP                      |
| 34       | 6-1032   | 1        | RETAINING RING               |
| 35       | 6-1033   | 3        | LOCK WASHER                  |
| 36       | 6-1034   | 3        | HEX-SOCKET CAP SCREW         |
| 37       | 6-1035   | 1        | PISOTN POPPET                |

#### AIR /HYDRAULIC PUMP

| ITEM NO.   | PART NO. | QUANTITY | DESCRIPTION          |
|------------|----------|----------|----------------------|
| 38         | 6-1036   | 1        | AIR CYLINDER         |
| 39         | 6-1037   | 1        | CAP SCREW            |
| 40         | 6-1038   | 1        | BACKUP RING          |
| 41         | 6-1039   | 1        | SPRING               |
| 42         | 6-1040   | 1        | REAR HEAD            |
| 43         | 6-1041   | 1        | GASKET               |
| 44         | 6-1042   | 1        | GASKET               |
| <b>4</b> 5 | 6-1043   | 1        | PLUG                 |
| 46         | 6-1044   | 2        | FLAT WASHER          |
| 47         | 6-1045   | 8        | SCREW                |
| 48         | 6-1046   | 2        | HEX-SOCKET CAP SCREW |
| 49         | 6-1047   | 2        | POLYTUBE L= 10" LG.  |
| 50         | 6-1048   | 2        | ELBOW FITTING        |
| 51         | 6-1049   | 1        | RUBBER GASKET        |
| 52         | 6-1050   | 1        | BREATHER CAP         |
| 53         | 6-1051   | 2        | HEX-SOCKET SET SCREW |
| 54         | 6-1052   | 2        | BUTTON               |
| 55         | 6-1053   | 4        | LOCKNUT              |
| 56         | 6-1054   | 2        | TOOTH LOCK WASHER    |
| 57         | 6-1055   | 2        | AIR VALVE            |
| 58         | 6-1056   | 2        | PLASTIC WASHER       |
| 59         | 6-1057   | 2        | STRAIGHT FITTING     |
| 60         | 6-1058   | 1        | ELBOW 90°            |
| 61         | 6-1059   | 1        | CONNECTOR            |
| 62         | 6-1060   | 1        | FILTER               |
| 63         | 6-1061   | 2        | "O" RING             |
| 64         | 6-1062   | 1        | "O" RING             |
| 65         | 6-1063   | 1        | VALVE BODY           |
| 66         | 6-1064   | 1        | "O" RING             |
| 67         | 6-1065   | 1        | PISTON               |
| 68         | 6-1066   | 6        | HEX-SOCKET CAP SCREW |
| 69         | 6-1067   | 1        | VALVE BODY           |
| 70         | 6-1068   | 1        | FILTER               |
| 71         | 6-1069   | 1        | TOOTH LOCKWASHER     |
| 72         | 6-1070   | 1        | STRAIGHT ADAPTER     |