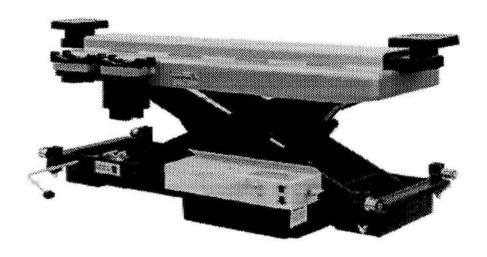

### PARTS MANUAL



### AIR / HYDRAULIC ROLLING JACK BEAM

Model # EELR123A (7000 lbs. capacity)

# READ and SAVE THIS PARTS MANUAL



December 1997

## JACKING BEAM ASSEMBLY 7000 lbs.



| ITEM NO. | PART NO. | QUANTITY | DESCRIPTION                       |
|----------|----------|----------|-----------------------------------|
| 1        | 3-0362   | 2        | HYDRAULIC CYLINDER ASSEMBLY       |
| 2        | 6-0800   | 8        | SLEEVE BEARING                    |
| 3        | 6-0799   | 2        | SLEEVE BEARING                    |
| 4*       | 6-0798   | 2        | WIPER RING                        |
| 5*       | 1-0880   | 2        | GLAND                             |
| 6        | 2-0616   | 2        | PISTON ROD WELDMENT               |
| 7        | 1-0881   | 2        | PISTON