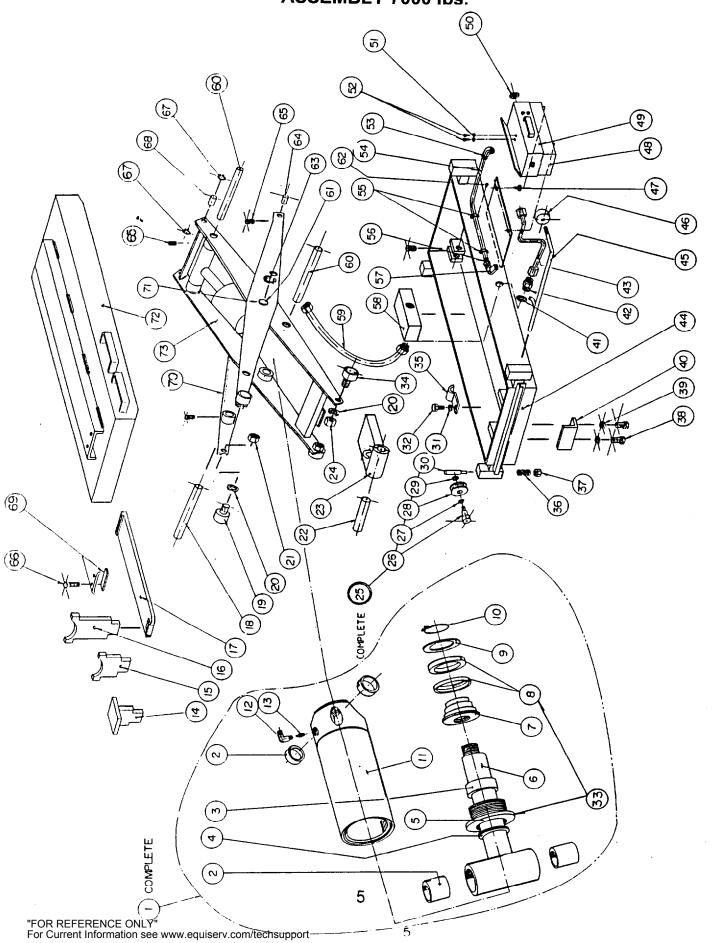

## JACKING BEAM ASSEMBLY 7000 lbs.

| ITEM NO. | PART NO. | QUANTITY | DESCRIPTION                       |
|----------|----------|----------|-----------------------------------|
| 1        | 3-0362   | 2        | HYDRAULIC CYLINDER ASSEMBLY       |
| 2        | 6-0800   | 8        | SLEEVE BEARING                    |
| 3        | 6-0799   | 2        | SLEEVE BEARING                    |
| 4*       | 6-0798   | 2        | WIPER RING                        |
| 5*       | 1-0880   | 2        | GLAND                             |
| 6        | 2-0616   | 2        | PISTON ROD WELDMENT               |
| 7        | 1-0881   | 2        | PISTON                            |
| 8*       | 6-0579   | 2        | SEAL AND WIPER RING               |
| 9        | 1-0725   | 2        | KEEPER WASHER                     |
| 10       | 6-0581   | 2        | EXTERNAL SNAP RING                |
| 11       | 2-0614   | 2        | CYLINDER TUBE WELDMENT            |
| 12       | 1-0600   | 2        | ELBOW, 90 DEGREES                 |
| 13       | 6-0911   | 2        | VELOCITY FUSE                     |
| 14       | 2-0264   | 2        | NEOPRENE RISER                    |
| 15       | 2-0163   | 2        | RISER SHORT                       |
| 16       | 2-0164   | 2        | RISER TALL                        |
| 17       | 1-0569   | 2        | LIFTING ARM                       |
| 18       | 1-0584   | 1        | SCISSOR PIN "B"                   |
| 19       | 6-0076   | 2        | UPPER CAM FOLLOWER                |
| 20       | 1-0228   | 2        | SPACER                            |
| 21       | 6-0672   | 2        | HEX NUT, 5/8" - 18UNF             |
| 22       | 1-0561   | 1        | SAFETY PIN                        |
| 23       | 1-0562   | 1        | SAFETY STOP                       |
| 24       | 6-0040   | 2        | JAM NUT, 5/8" - 18UNF             |
| 25       | 2-0259   | 4        | ROLLER ASSEMBLY                   |
| 26       | 6-0206   | 4        | SHOULDER BOLT, 3/8" X 1" LG.      |
| 27       | 6-0223   | 4        | THRUST WASHER, 3/8"               |
| 28       | 2-0098   | 4        | TRACK ROLLER ASSEMBLY             |
| 29       | 6-0224   | 4        | THRUST WASHER, 3/8"               |
| 30       | 1-0204   | 4        | SPRING STEM                       |
| 31       | 6-0056   | 7        | LOCKWASHER, 1/4"                  |
| 32       | 6-0178   | 7        | HEX BOLT, 1/4" - 20UNC X 3/4" LG. |
| 33*      | 0-0190   | 1        | HYDRAULIC CYLINDER SEAL KIT       |
| 34       | 1-0130   | 2        | CAM FOLLOWER                      |
| 35       | 6-0671   | 3        | CLIP                              |
| 36       | 6-0081   | 4        | SPRING                            |

| ITEM NO. | PART NO. | QUANTITY | DESCRIPTION                                  |
|----------|----------|----------|----------------------------------------------|
| 37       | 6-0042   | 4        | NYLOCK NUT, 3/8" UNC                         |
| 38       | 6-0030   | 4        | HEX BOLT, 3/8" - 16UNC x 3/4" LG.            |
| 39       | 6-0058   | 4        | LOCKWASHER, 3/8"                             |
| 40       | 1-0608   | 2        | KEEPER BRACKET                               |
| 41       | 6-0670   | 1        | SNAP-IN GROMMET                              |
| 42       | 6-0281   | 1        | ADAPTER, 1/4" NPT, M - 1/4" JIC, M           |
| 43       | 1-0803   | 1        | HYDRAULIC LINE                               |
| 44       | 4-0154   | 1        | BOTTOM FRAME WELDMENT                        |
| 45       | 1-0589   | 1        | LEVER WELDMENT                               |
| 46       | 6-0251   | 1        | KNOB, 3/8" - 16UNC                           |
| 47       | 6-0178   | 2        | HEX BOLT, 1/4" x 3/4" LG.                    |
| 48       | 6-0960   | 1        | AIR/HYDRAULIC PUMP                           |
| 49       | 2-0757   | 1        | PUMP SHIELD                                  |
| 50       | 6-0968   | 1        | JAM NUT, 1/4" NPT                            |
| 51       | 6-0207   | 2        | FLAT WASHER, #10                             |
| 52       | 6-0068   | 2        | ROUND HD. SCREW #10 x 1/2" LG                |
| 53       | 6-0966   | 1        | ELBOW, 90 DEG., 1/4" NPT, F- 3/8" POLY       |
| 54       | 1-1010   | 1        | POLY TUBE                                    |
| 55       | 6-0536   | 2        | TUBE CLAMP                                   |
| 56       | 6-0710   | 1        | ADAPTER                                      |
| 57       | 6-0967   | 1        | ELBOW 90 DEG., 1/4" NPT, F - 1/4" NPT,F      |
| 58       | 1-0560   | 1        | MANIFOLD                                     |
| 59       | 1-0601   | 2        | HYDRAULIC HOSE ASS'Y                         |
| 60       | 1-0583   | 2        | SCISSOR PIN "A"                              |
| 61       | 1-0574   | 1        | CENTER SHAFT                                 |
| 62       | 6-0169   | 2        | SELF TAPPING SCRW, #10 x 3/8" LG.            |
| 63       | 6-0329   | 2        | RETAINING RING                               |
| 64       | 1-0599   | 2        | BOTTOM HINGE PIN                             |
| 65       | 6-0438   | 10       | SET SCREW, 1/4" - 20UNC x 1/2" LG.           |
| 66       | 6-0441   | 4        | BUTTON HD. CAP SCRW, 1/4" - 20UNF x 3/8" LG. |
| 67       | 6-0072   | 4        | RETAINING RING                               |
| 68       | 1-0598   | 2        | TOP HINGE PIN                                |
| 69       | 1-0262   | 2        | ARM STOP                                     |
| 70       | 3-0288   | 2        | SCISSOR ARM WELDMENT, OUTSIDE                |
| 71       | 6-0328   | 2        | THRUST WASHER                                |
| 72       | 3-0286   | 1        | TOP COVER WELDMENT                           |
| 73       | 3-0289   | 1        | SCISSOR ARM WELDMENT, INSIDE                 |

NOTE: ITEMS LISTED WITH \* ARE INCLUDED IN ITEM 33 SEAL KIT.